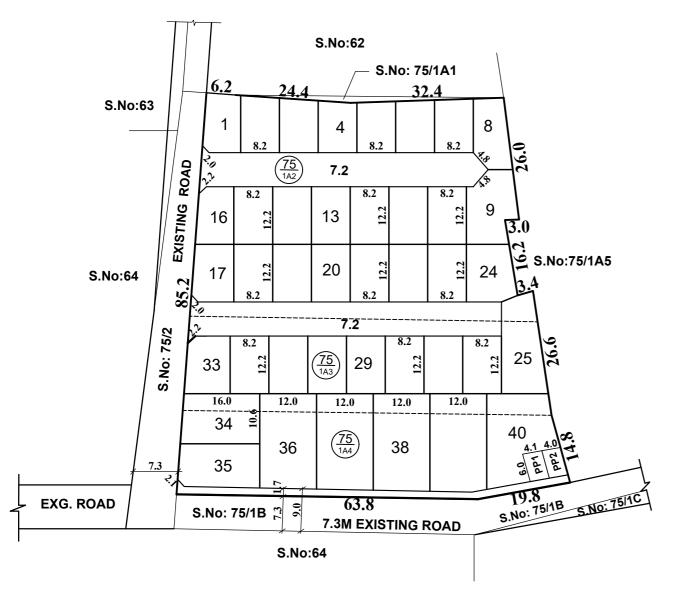

#### SITE EXTENT (AS PER PATTA)

#### **ROAD AREA**

### **NO. OF PLOTS (RESIDENTIAL)**

#### **PUBLIC PURPOSE AREA (1%)**

(P.P-1 HANDED OVER TO THE LOCAL BODY (0.5%) - 25.0 SQ.M (P.P-2 HANDED OVER TO THE TANGEDCO (0.5%) - 24.0 SQ.M

#### NOTE:

- 1. SPLAY 1.5M x 1.5M 2. MEASUREMENTS ARE INDICATED EXCLUDING SPLAY DIMENSIONS 3. **CONTROLATION ROAD AREA** PUBLIC PURPOSE-1 (0.5%) 4. \_\_\_\_\_ PUBLIC PURPOSE-2 (0.5%)

#### LEGEND

- SITE BOUNDARY
- ROADS GIFTED TO THE LOCAL BODY
- EXISTING ROAD
- PUBLIC PURPOSE-1 GIFTED TO THE LOCA
- PUBLIC PURPOSE-2 GIFTED TO THE TANG

## LAYOUT OF HOUSE SITE IN S.Nos. 75/1A2, 75/1A3 AND S.No. 75/1A4 OF

SCALE: 1:800 (ALL MEASUREMENTS ARE IN METRE.)

- : 5970 SQ.M
- : 1041 SQ.M
- 40 Nos. :
- 49 SQ.M :

WERE HANDED OVER TO THE LOCAL BODY VIDE GIFT DEED DOC.NO: 1608/2020, DATED:07.10.2020 @ SRO, CHENNAI SOUTH, JOINT-II WAS HANDED OVER TO THE TANGEDCO VIDE GIFT DEED DOC.NO: 1548/2020, DATED: 30.09.2020 @ SRO, CHENNAI SOUTH, JOINT-II