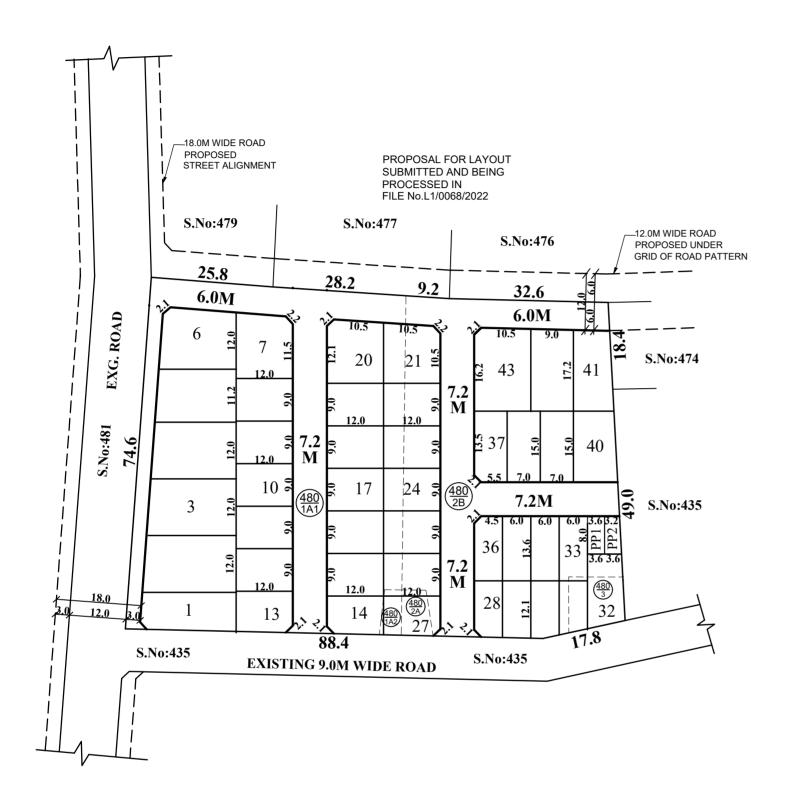

TOTAL EXTENT (AS PER DOCUMENT) : 7304 Sq.M

1970 Sq.M **ROAD AREA** 

56 Sq.M **PUBLIC PURPOSE AREA (1%)** 

PP-1 HANDED OVER TO THE LOCAL BODY (0.5%) = 29 Sq.m7 PP-2 HANDED OVER TO THE TANGEDCO (0.5%) = 27 Sq.m

TOTAL NO. OF PLOTS 43 Nos.

#### **NOTE:**

- 1. SPLAY 1.5M x 1.5M, 3.0M x 3.0M
- 2. MEASUREMENTS ARE INDICATED EXCLUDING SPLAY DIMENSIONS
- 3. ROAD AREA

(RESERVED FOR TANGEDCO)

☐ PUBLIC PURPOSE-2 (0.5%) | DOC.NO: 15565/2022, DATED: 22.09.2022 @ SRO, AVADI.

#### **LEGEND:**

SITE BOUNDARY

ROADS GIFTED TO LOCAL BODY

EXISTING ROAD

PUBLIC PURPOSE-1 GIFTED TO LOCAL BODY

PUBLIC PURPOSE-2 GIFTED TO TANGEDCO

#### **POONAMALLEE PANCHAYAT UNION**

LAYOUT OF HOUSE SITES IN S.Nos:480/1A1, 1A2, 2A, 2B & 3 OF NEMAM-B VILLAGE.

SCALE: 1:800 (ALL MEASUREMENTS ARE IN METRE.)