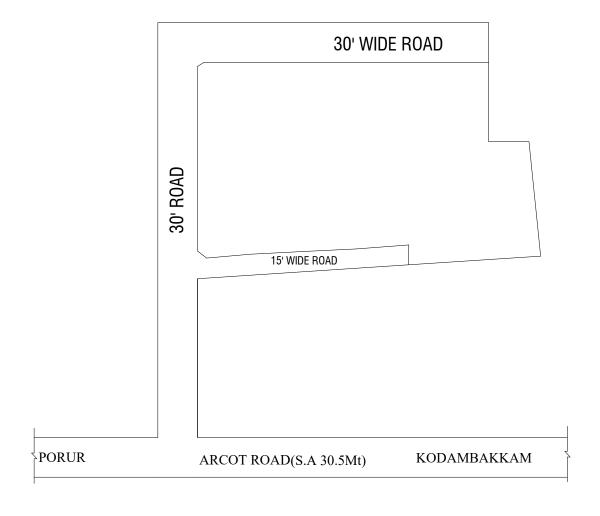

: /02/ 2020

**OFFICE COPY** 

FOR SENIOR PLANNER CHENNAI METROPOLITAN DEVELOPMENT AUTHORITY

IN-PRINCIPLE APPROVAL OF LAYOUT FRAMEWORK IN S.NO:442/3PT,6, 443 & 444PT OF MADURAVOYAL VILLAGE, GREATER CHENNAI CORPORATION AS PER G.O.(Ms) No:78 H&UD UD4 (3) DEPT. DT:04.05.2017 AND G.O.(Ms) No:172 H&UD UD4 (3) DEPT. DT:13.10.2017 AND OFFICE ORDER NO.15/2018 DT: 12.12.2018. SCALE: 1"=66' (ALL MEASUREMENTS ARE IN FEET)

## CONDITIONS:

- As per G.O.(Ms).No:78 H & UD (UD4 (3) Dept. dt. 04.05.2017 and G.O. (Ms). No. 172 H & UD(UD4 (3) dept. dated. 13.10.2017the individual plots to be regularized separately after approval of lay out framework subject to adhering the conditions stipulated in the Government Orders.
- 2) Only those unapproved layouts where in a part or full number of plots have been sold through a registered sale deed as on 20th October 2016 shall be Considered for regularization under these rules.
- As per G.O.(Ms).No:172 H & UD (UD4 (3) Dept. dt.13.10.2017 OSR charges are exempted for the plots sold on or before 20.10.2016.
- 4) The Regularisation of layout site was inspected by GCC and forwarded to CMDA with recommendation to accord framework approval. Accordingly, as per this Office No.15/2018 dt.12.12.2018 the In-Principle Layout Framework approved. In-principle approval for the layout frame work for regularizing individual plots may be considered only with reference to connectivity of layout to the public road and internal road pattern. The Local Body should ensure the old layout sketch has transformed into ground as a layout and its existence before regularising the individual plot.
- 5) Plot or Layout in part or whole, which is located in Public water body like channel / canal etc.,shall not be eligible for regularization.
- GCC shall regularise the individual plot by considering the least extent of ownership documents i.e., patta & sale deed document.
- 7) Plots/Sub-Divisions/Layouts shall be regularized under these rules only for Residential usage. GCC should ensure the same before regularizing the individual plot in the layout framework.
- 8) As per Second Master Plan for Chennai Metropolitan Area the street alignment of Arcot Road is 30.5Mt. The street alignment will be provided by the individual plot owners as per the provision of Second Master Plan. GCC shall ensure the street alignment has been provided as per the provision of Master Plan before regularizing the individual plot.
- 9) The Shape and dimension of the layout framework is based on the sketch furnished by the applicant which was forwarded by the GCC to CMDA. Hence any variation in the dimension and extent has to sorted out with respect to the FMB of the site by GCC and the applicant. Further connectivity of layout to the public road and internal road pattern shall be ensured by the GCC before issuing final approval.
- 10) The Regularisation of layout site was inspected by GCC and forwarded to CMDA with recommendation to accord framework approval. The inspection report of GCC is stated that the proposed site already been developed as a residential layout and there are few cottage industries existing around the proposed site, Hence GCC has to inspect the existing layout and confirm if the existing layout is satisfies all the conditions of Government Order for the regularisation of unapproved plots and layout rules-2017. If satisfies the Government Order then in-principle layout framework is considered, Since Plots/Sub-Divisions/Layouts shall be regularized under these rules only for Residential usage. GCC should ensure the same before regularizing the individual plot in the layout framework.